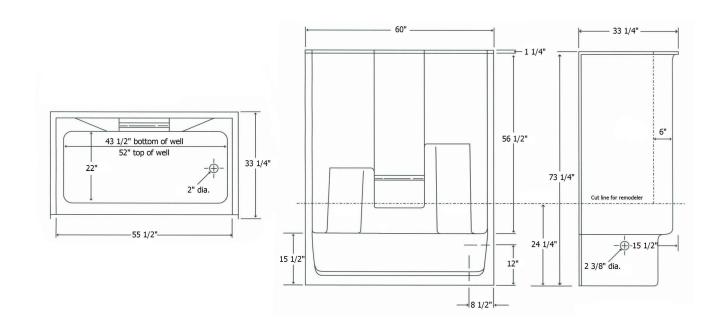

Exterior Dimensions: 60 W x 33 1/4 D x 73 1/4 H

Door Opening: 55 1/2W x 56 1/2 H

## **Model T460**

Exterior Dimensions: 60 W x 33 1/4 D x 73 1/4 H

inches

FEATURES Dimensional Tolerance ± %". Dimensions needed for site preparation should be measured from the unit. American Bath Group assumes no responsibility for preparatory work.

### **DIMENSIONS**

| Specifications | inches |  |
|----------------|--------|--|
| Width:         | 60     |  |
| Height:        | 73 1/4 |  |
| Depth:         | 33 1/4 |  |

Rev. 06.08.22