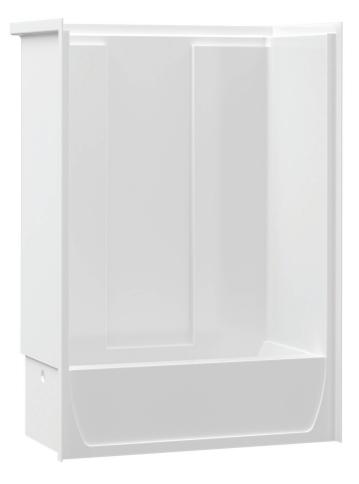

# Model T154

Exterior Dimensions: 54 W x 31 D x 77 H Door Opening: 49 % W x 59 ½ H

### FEATURES

- One-Piece Fiberglass Composite Unit
- Smooth-Wall Pattern
- 15 1/2" Threshold
- 2" LH, RH or Center Drain Location
- Full-Length Soap Ledge
- Textured Non-Skid Floor
- Wood Reinforced Floor Structure

# Model T154

Exterior Dimensions: 54 W x 31 D x 77 H inches

FEATURES Dimensional Tolerance ± %". Dimensions needed for site preparation should be measured from the unit. American Bath Group assumes no responsibility for preparatory work.