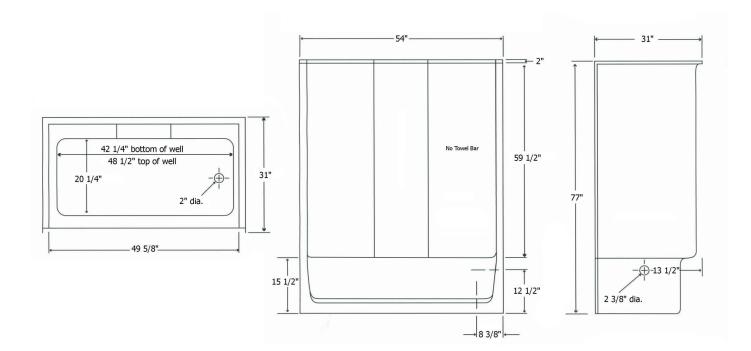

# Model T154

Exterior Dimensions: 54 W x 31 D x 77 H Door Opening: 49 % W x 59 ½ H

# Model T154

Exterior Dimensions: 54 W x 31 D x 77 H inches

FEATURES Dimensional Tolerance ± %". Dimensions needed for site preparation should be measured from the unit. American Bath Group assumes no responsibility for preparatory work.

#### DIMENSIONS

| Specifications | inches |
|----------------|--------|
| Width:         | 54     |
| Height:        | 77     |
| Depth:         | 31     |

Rev. 06.08.22