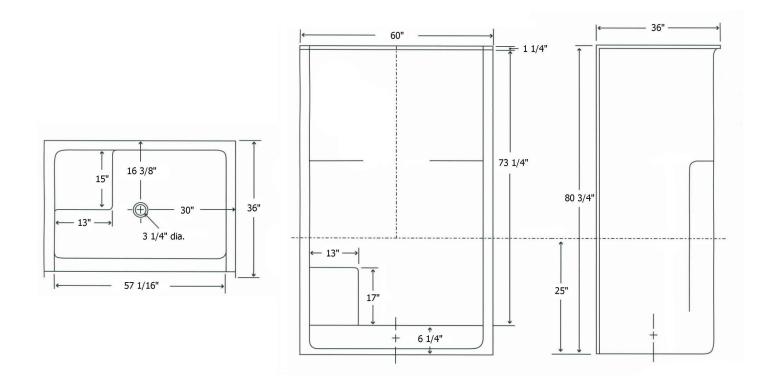

Exterior Dimensions: 60 W x 36 D x 80 ¾ H

Door Opening: 57 1/16 W x 73 1/4 H

## **Model S360-36**

Exterior Dimensions: 60 W x 36 D x 80 ¾ H

inches

 $\textbf{FEATURES} \ \ \text{Dimensional Tolerance} \ \ \textbf{± \%}". \ \ \text{Dimensions needed for site preparation should be measured from the unit. American Bath Group assumes no responsibility for preparatory work.}$ 

### **DIMENSIONS**

| Specifications | inches |
|----------------|--------|
| Width:         | 60     |
| Height:        | 80 3⁄4 |
| Depth:         | 36     |

Rev. 06.08.22