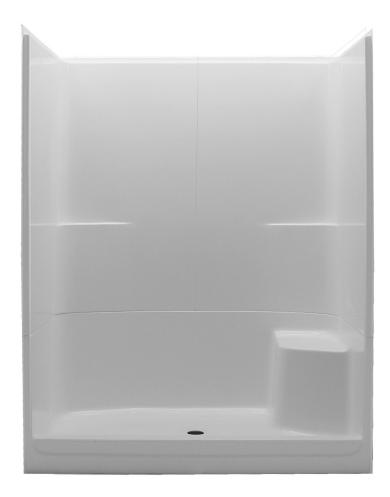

### **FEATURES**

- Three-Piece Fiberglass Composite Unit
- Smooth-Wall Pattern
- 6 1/4" Threshold
- 3 1/4" Center Drain Location
- Two Elevated Soap Ledges
- One LH or RH Molded Seat (seat located opposite plumbing)
- Textured Non-Skid Floor
- Wood Reinforced Floor Structure

#### **OPTIONS**

- Dome Available
- LH or RH Plumbing Available (seat located on opposite wall)
- Enhanced Reinforcement Options Available
- Factory Installed Grab Bar Options Available
- Factory Installed Plumbing Fixture Package Available
- Unlimited Solid Color Options Available