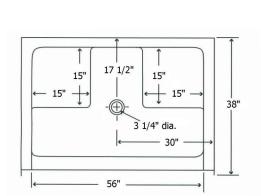

## Model S160-72-38-2/S

Exterior Dimensions: 60 W x 38 D x 72 ¾ H

Door Opening: 56 W x 64 1/4 H

### **DIMENSIONS**

| Specifications | inches      |
|----------------|-------------|
| Width:         | 60          |
| Height:        | 72 <b>¾</b> |
| Depth:         | 38          |

Rev. 06.08.22