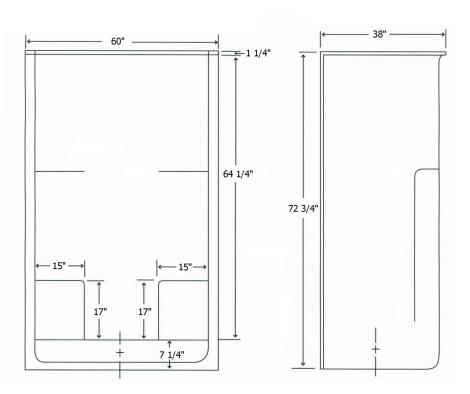

## Model S160-72-38-2/S

Exterior Dimensions: 60 W x 38 D x 72 ¾ H

Door Opening: 56 W x 64 1/4 H

## Model S160-72-38-2/S

Exterior Dimensions: 60 W x 38 D x 72 ¾ H

inches

FEATURES Dimensional Tolerance ± %". Dimensions needed for site preparation should be measured from the unit. American Bath Group assumes no responsibility for preparatory work.

### **DIMENSIONS**

| Specifications | inches      |
|----------------|-------------|
| Width:         | 60          |
| Height:        | 72 <b>¾</b> |
| Depth:         | 38          |

Rev. 06.08.22