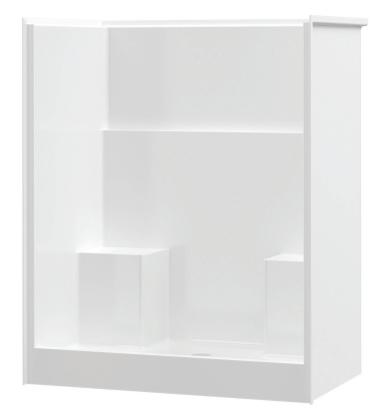

## Model S160-72-38-2/S

Exterior Dimensions: 60 W x 38 D x 72 ¾ H

Door Opening: 56 W x 64 1/4 H

### **FEATURES**

- One-Piece Fiberglass Composite Unit
- Smooth-Wall Pattern
- 7 1/4" Threshold
- 3 1/4" Center Drain Location
- Full Length Elevated Soap Ledge
- Two Molded Seats
- Textured Non-Skid Floor
- Wood Reinforced Floor Structure

#### **OPTIONS**

- Dome Available
- Enhanced Reinforcement Options Available
- Factory Installed Grab Bar Options Available
- Factory Installed Plumbing Fixture Package Available
- Unlimited Solid Color Options Available