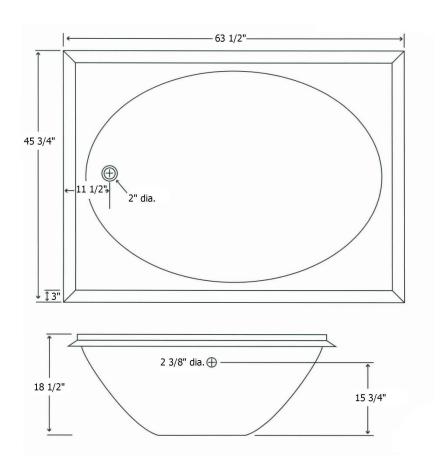

## **Model Oval Tub**

Exterior Dimensions: 63 ½ W x 45 ¾ D x 18 ½ H

### **DIMENSIONS**

| Specifications | inches      |
|----------------|-------------|
| Width:         | 63 ½        |
| Height:        | 18 ½        |
| Depth:         | 45 <b>¾</b> |

Rev. 06.08.22