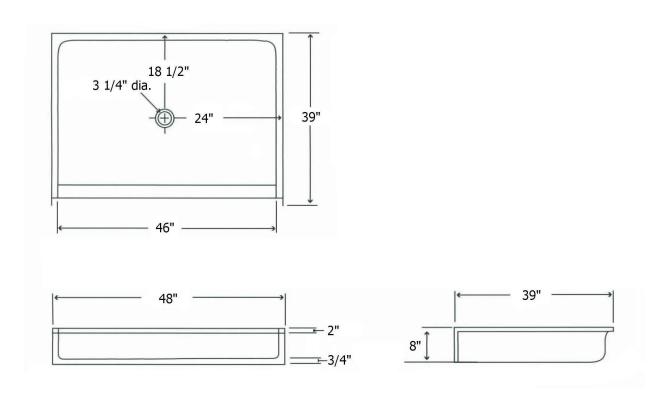

## **Model 48HBF Pan**

Exterior Dimensions: 48 W x 39 D x 8 H

### **FEATURES**

- One-Piece Fiberglass Composite Unit
- 3/4" Overall Threshold
- 3 1/4" Center Drain
- Vertical Tile Flange
- Textured Non-Skid Floor
- Wood Reinforced Floor Structure

#### **DIMENSIONS**

| Specifications | inches |  |  |
|----------------|--------|--|--|
| Width:         | 48     |  |  |
| Height:        | 8      |  |  |
| Depth:         | 39     |  |  |

Rev. 06.08.22